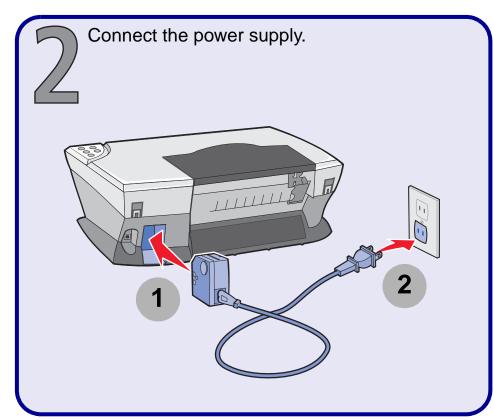

## Safety information

- Use only the power supply provided with this product or the manufacturer's authorized replacement power supply.
- Connect the power supply cord to an electrical outlet that is near the product and easily accessible.
- Refer service or repairs, other than those described in the user documentation, to a professional service person.