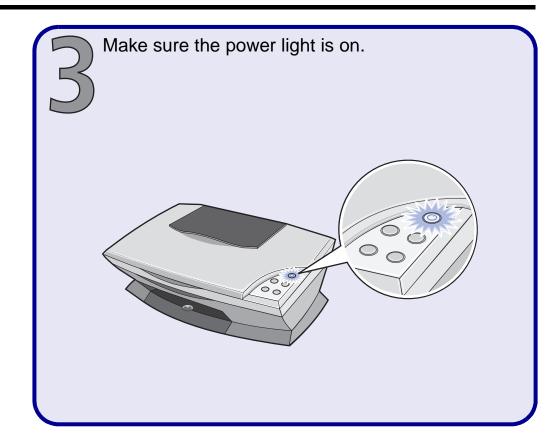

## X1100 Series All-In-One

- For more help: 1 Refer to your User's Guide.
  - 2 Visit our Web site.

## http://support.lexmark.com/

**3** Call us at (859) 825–3000. Monday-Friday (9:00 AM-9:00 PM EST) Saturday (Noon-6:00 PM EST)

Phone number and support times may change without notice.















## Safety information

- Use only the power supply provided with this product or the manufacturer's authorized replacement power supply.
- Connect the power supply cord to an electrical outlet that is near the product and easily accessible.
- Refer service or repairs, other than those described in the user documentation, to a professional service person.

CAUTION: Do not use the fax feature during a lightning storm. Do not set up this product or make any electrical or cabling connections, such as the power supply cord or telephone, during a lightning storm.