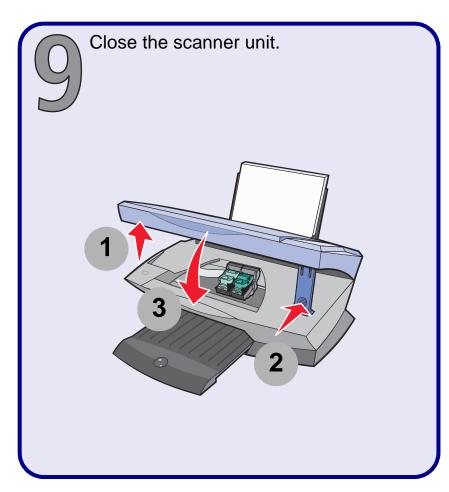

## X1100 Series All-In-One

- For more help: 1 Refer to your User's Guide.
  - 2 Visit our Web site.