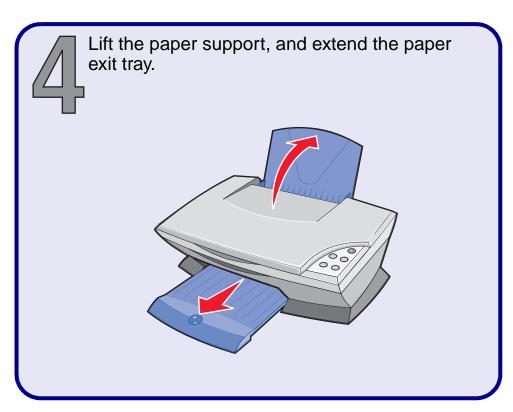

## X1100 Series All-In-One

- For more help: 1 Refer to your User's Guide.
  - 2 Visit our Web site.

## http://support.lexmark.com/

**3** Call us at (859) 825–3000. Monday-Friday (9:00 AM-9:00 PM EST) Saturday (Noon-6:00 PM EST)

Phone number and support times may change without notice.















## Safety information

- Use only the power supply provided with this product or the manufacturer's authorized replacement power supply.
- Connect the power supply cord to an electrical outlet that is near the product and easily accessible.
- Refer service or repairs, other than those described in the user documentation, to a professional service person.

CAUTION: Do not use the fax feature during a lightning storm. Do not set up this product or make any electrical or cabling connections, such as the power supply cord or telephone, during a lightning storm.