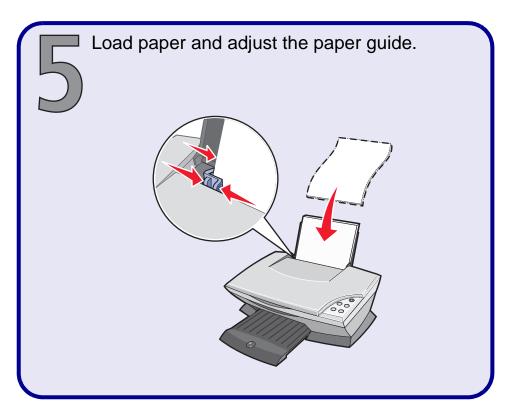

## X1100 Series All-In-One

- For more help: 1 Refer to your User's Guide.
  - 2 Visit our Web site.