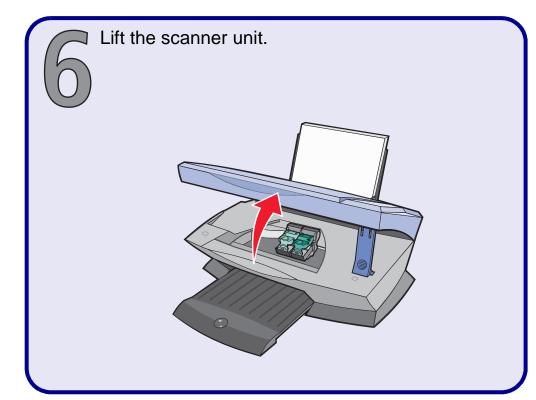

## X1100 Series All-In-One

- For more help: 1 Refer to your User's Guide.
  - 2 Visit our Web site.