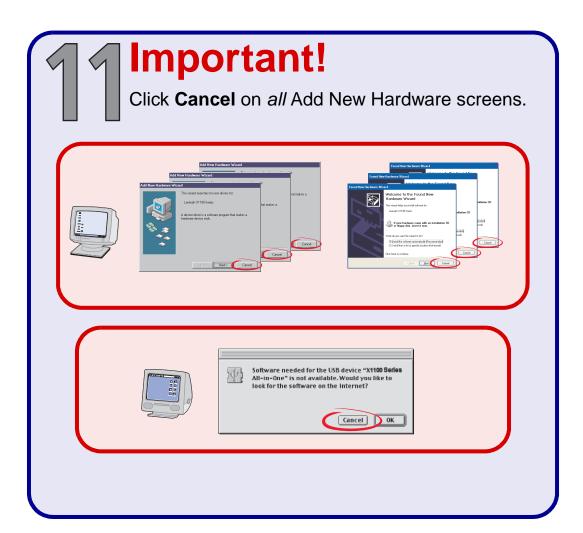

## X1100 Series All-In-One

- For more help: 1 Refer to your User's Guide.
  - 2 Visit our Web site.