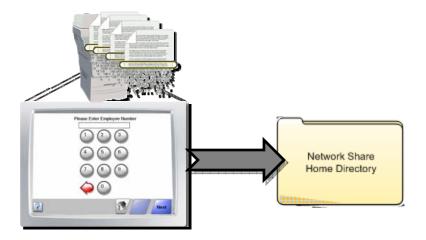

### **Overview:**

Ability to define up to 6 custom prompts and deposit both scanned image and resulting meta data into administrator defined shared Windows network folder.

#### **End Users:**

- •Simplifies the network scanning process with step-by-step instructions
- •Reduces the steps required to scan documents to a shared network folder
- •Scanned documents are instantly accessible from anywhere on the network