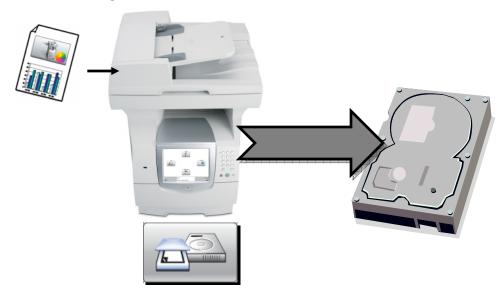

## **Overview:**

Ability to scan documents directly to the hard drive of the mfp for later printing.

## **Benefits:**

The Scan To Hard Drive (Scan2HD) solution allows users to scan documents to the hard drive of the MFP. Once a document is stored on the hard drive, users can view a thumbnail, print, or delete the document. Users can create folders to categorize the documents, password protect the documents, and password protect the folders. When authentication is enabled on the MFP, users automatically begin in their own private folder, but can access the Public folder.